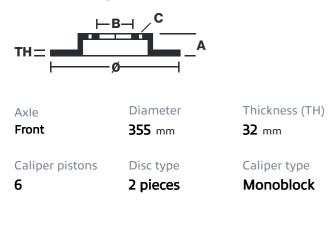

## () brembo

## UPGRADE GT | S KIT 1M3.8051AS

The 1M3.8051AS GT kit is synonymous with superior performance

Complete braking systems, comprising components derived from the world of motorsports and offering unrivalled levels of technology on the market. They feature aluminium radial-mounted fixed calipers, with opposing pistons. Depending on the type of system and the required performance level, the calipers can either be in two-parts, monoblock or even monoblock machined from solid billet metal. The uprated brake discs can be integral (one-piece) or composite, drilled or slotted.

- Brembo quality
- Safety
- Performance
- Comfort
- Racing inspired
- Sports driving
- Sporty look

Available in 1 colours



1M3.8051ASS





## Technical specifications