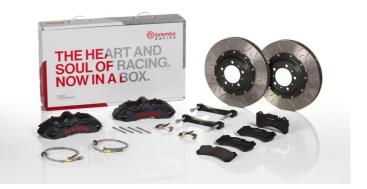

## UPGRADE GT | S KIT 1M3.8051AS

The 1M3.8051AS GT kit is synonymous with superior performance

Complete braking systems, comprising components derived from the world of motorsports and offering unrivalled levels of technology on the market. They feature aluminium radial-mounted fixed calipers, with opposing pistons. Depending on the type of system and the required performance level, the calipers can either be in two-parts, monoblock or even monoblock machined from solid billet metal. The uprated brake discs can be integral (one-piece) or composite, drilled or slotted.

- Brembo quality
- Safety
- Performance
- Comfort
- Racing inspired
- Sports driving
- Sporty look

Available in 1 colours

1M3.8051ASS