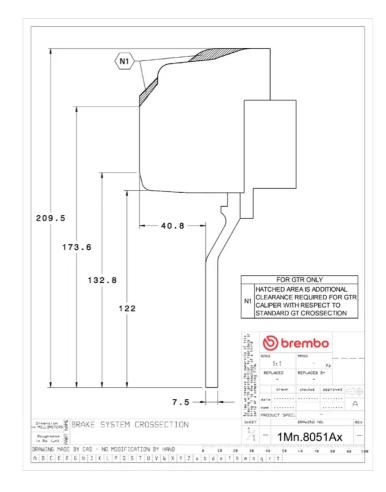

## UPGRADE GT | S KIT 1M3.8051AS

The 1M3.8051AS GT kit is synonymous with superior performance

Complete braking systems, comprising components derived from the world of motorsports and offering unrivalled levels of technology on the market. They feature aluminium radial-mounted fixed calipers, with opposing pistons. Depending on the type of system and the required performance level, the calipers can either be in two-parts, monoblock or even monoblock machined from solid billet metal. The uprated brake discs can be integral (one-piece) or composite, drilled or slotted.