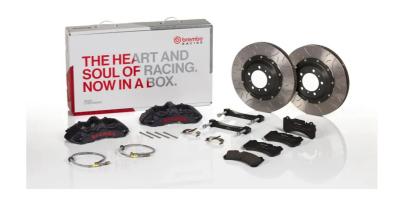

## The 1M3.8062AS GT kit is synonymous with superior performance

Complete braking systems, comprising components derived from the world of motorsports and offering unrivalled levels of technology on the market. They feature aluminium radial-mounted fixed calipers, with opposing pistons. Depending on the type of system and the required performance level, the calipers can either be in two-parts, monoblock or even monoblock machined from solid billet metal. The uprated brake discs can be integral (one-piece) or composite, drilled or slotted.

## **Technical specifications**

Axle Diameter Thickness (TH)

**Front** 355 mm 32 mm

Caliper pistons Disc type Caliper type

6 2 pieces Monoblock