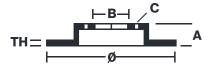

## **Technical specifications**

Axle Diameter Thickness (TH)

Front 380 mm 34 mm

Caliper pistons Disc type Caliper type

6 2 pieces Monoblock

**COMPATIBLE VEHICLES**