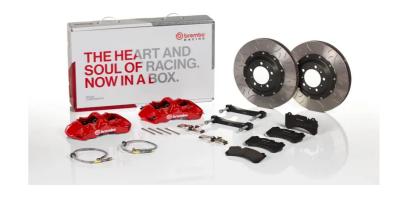

## UPGRADE GT KIT 1N3.9052A\_

## The 1N3.9052A\_ GT kit is synonymous with superior performance

Complete braking systems, comprising components derived from the world of motorsports and offering unrivalled levels of technology on the market. They feature aluminium radial-mounted fixed calipers, with opposing pistons. Depending on the type of system and the required performance level, the calipers can either be in two-parts, monoblock or even monoblock machined from solid billet metal. The uprated brake discs can be integral (one-piece) or composite, drilled or slotted.

## **Technical specifications**

Axle Diameter Thickness (TH)

Front 380 mm 34 mm

Caliper pistons Disc type Caliper type

6 2 pieces Monoblock

**COMPATIBLE VEHICLES**