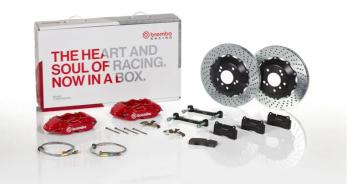

## UPGRADE GT KIT 2P1.8011A\_

The 2P1.8011A\_ GT kit is synonymous with superior performance

Complete braking systems, comprising components derived from the world of motorsports and offering unrivalled levels of technology on the market. They feature aluminium radial-mounted fixed calipers, with opposing pistons. Depending on the type of system and the required performance level, the calipers can either be in two-parts, monoblock or even monoblock machined from solid billet metal. The uprated brake discs can be integral (one-piece) or composite, drilled or slotted.

- Brembo quality
- Safety
- Performance
- Comfort
- Sports driving
- Sporty look

Available in 4 colours

2P1.8011A1

2P1.8011A2

2P1.8011A3

2P1.8011A5