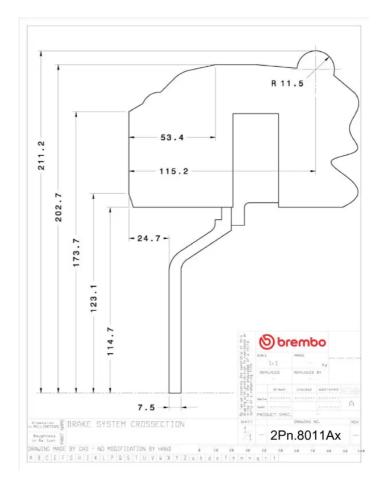

## () brembo

## UPGRADE GT KIT 2P1.8011A\_

The 2P1.8011A\_ GT kit is synonymous with superior performance

Complete braking systems, comprising components derived from the world of motorsports and offering unrivalled levels of technology on the market. They feature aluminium radial-mounted fixed calipers, with opposing pistons. Depending on the type of system and the required performance level, the calipers can either be in two-parts, monoblock or even monoblock machined from solid billet metal. The uprated brake discs can be integral (one-piece) or composite, drilled or slotted.

- Brembo quality
- Safety
- Performance
- Comfort
- Sports driving
- Sporty look

Available in 4 colours

2P1.8011A1

2P1.8011A2

2P1.8011A3

2P1.8011A5





## **Technical specifications**