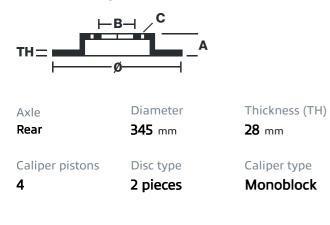

## () brembo

## UPGRADE GT KIT 2P1.8011A\_

The 2P1.8011A\_ GT kit is synonymous with superior performance

Complete braking systems, comprising components derived from the world of motorsports and offering unrivalled levels of technology on the market. They feature aluminium radial-mounted fixed calipers, with opposing pistons. Depending on the type of system and the required performance level, the calipers can either be in two-parts, monoblock or even monoblock machined from solid billet metal. The uprated brake discs can be integral (one-piece) or composite, drilled or slotted.

- Brembo quality
- Safety
- Performance
- Comfort
- Sports driving
- Sporty look

Available in 4 colours

2P1.8011A1

2P1.8011A2

2P1.8011A3

2P1.8011A5





## **Technical specifications**