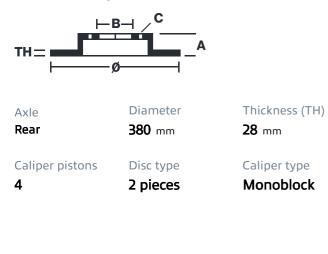

## () brembo

## UPGRADE GT KIT 2P2.9014A\_

The 2P2.9014A\_ GT kit is synonymous with superior performance

Complete braking systems, comprising components derived from the world of motorsports and offering unrivalled levels of technology on the market. They feature aluminium radial-mounted fixed calipers, with opposing pistons. Depending on the type of system and the required performance level, the calipers can either be in two-parts, monoblock or even monoblock machined from solid billet metal. The uprated brake discs can be integral (one-piece) or composite, drilled or slotted.

- Brembo quality
- Safety
- Performance
- Comfort
- Sports driving
- Sporty look

Available in 4 colours

2P2.9014A1

2P2.9014A2

2P2.9014A3

2P2.9014A5





## **Technical specifications**





**COMPATIBLE VEHICLES**