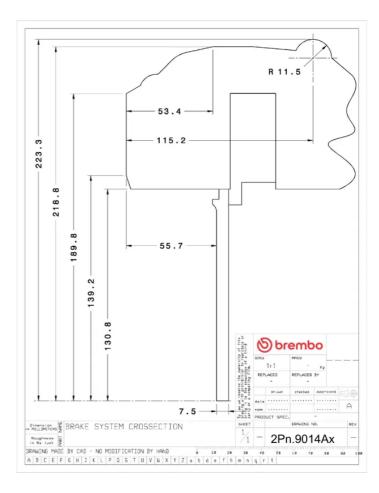

## () brembo

## UPGRADE GT KIT 2P2.9014A\_

The 2P2.9014A\_ GT kit is synonymous with superior performance

Complete braking systems, comprising components derived from the world of motorsports and offering unrivalled levels of technology on the market. They feature aluminium radial-mounted fixed calipers, with opposing pistons. Depending on the type of system and the required performance level, the calipers can either be in two-parts, monoblock or even monoblock machined from solid billet metal. The uprated brake discs can be integral (one-piece) or composite, drilled or slotted.

- Brembo quality
- Safety
- Performance
- Comfort
- Sports driving
- Sporty look

Available in 4 colours

2P2.9014A1

2P2.9014A2

2P2.9014A3

2P2.9014A5





## **Technical specifications**





**COMPATIBLE VEHICLES**