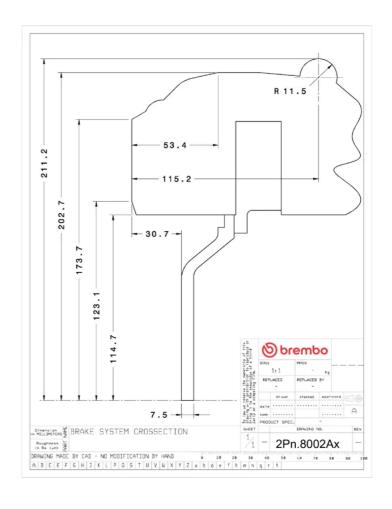

## **Technical specifications**

Axle Diameter Thickness (TH)

**Rear** 345 mm 28 mm

Caliper pistons Disc type Caliper type

4 2 pieces Monoblock