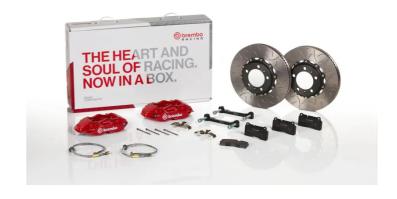

## UPGRADE GT KIT 2P3.8002A\_

## The 2P3.8002A\_ GT kit is synonymous with superior performance

Complete braking systems, comprising components derived from the world of motorsports and offering unrivalled levels of technology on the market. They feature aluminium radial-mounted fixed calipers, with opposing pistons. Depending on the type of system and the required performance level, the calipers can either be in two-parts, monoblock or even monoblock machined from solid billet metal. The uprated brake discs can be integral (one-piece) or composite, drilled or slotted.