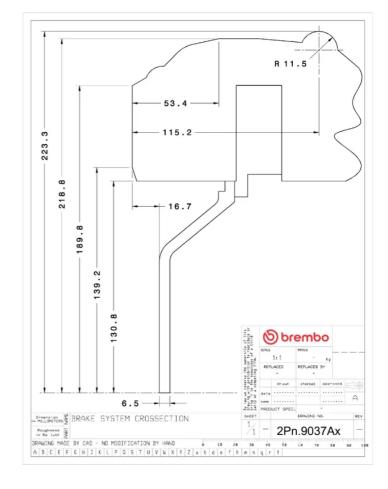

## **Technical specifications**

Axle Diameter Thickness (TH)

**Rear** 380 mm 28 mm

Caliper pistons Disc type Caliper type

4 2 pieces Monoblock

**COMPATIBLE VEHICLES**