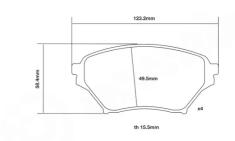

## **Technical specifications**

Width Thickness 116 mm 15 mm

WVA number Axle 23863 Front

EAN code 8020584601969

**COMPATIBLE VEHICLES**