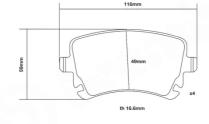

## **Technical specifications**

Width Thickness 116 mm 17 mm

Wear indicator

Prepared for wear indicator

WVA number

Axle

Rear

EAN code **8020584602713** 