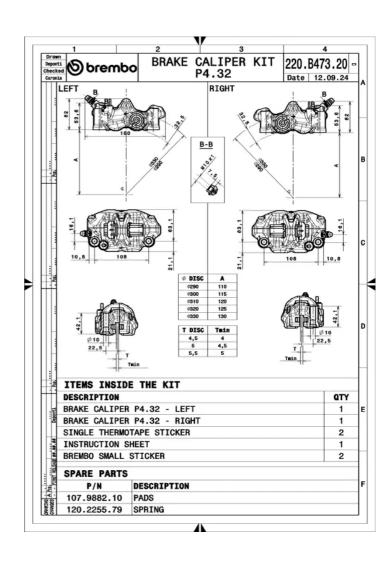

## 484 CAFÉ RACER 220B47320

## **Technical specifications**

Piston size Number of pistons Surface width 32 mm 4 32-34 mm

Offset Pads included Caliper material **22,5** mm **Yes Aluminium** 

Protection Piston material Weight without pads

Black Aluminium 735 gr

Units per box

2