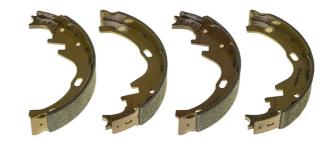

## SHOE S 56 521

## The S 56 521 brake shoe is synonymous with reliability

Brembo brake shoes of original equipment quality guarantee the safe and reliable performance of your drum braking system. All Brembo brake shoes are accompanied by a ECE-R90 homologation certificate.