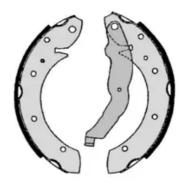

## The H 06 010 shoe kit is synonymous with reliability

The standard Brembo kit is the ideal solution for drum brake maintenance. The kit contains all the components necessary for drum brake maintenance: shoes, brake wheel cylinders, springs, lubricant, and fixing kit.

## **Technical specifications**

| EAN code              | Axle                                        | Diameter                              |
|-----------------------|---------------------------------------------|---------------------------------------|
| <b>8020584070109</b>  | <b>Rear</b>                                 | <b>229</b> mm                         |
| Width<br><b>42</b> mm | Master cylinder<br>diameter<br><b>24</b> mm | Type of assembly<br>Not pre-assembled |