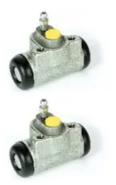

## The H 06 010 shoe kit is synonymous with reliability

The standard Brembo kit is the ideal solution for drum brake maintenance. The kit contains all the components necessary for drum brake maintenance: shoes, brake wheel cylinders, springs, lubricant, and fixing kit.

## **Technical specifications**

| EAN code              | Axle                                        | Diameter                              |
|-----------------------|---------------------------------------------|---------------------------------------|
| <b>8020584070109</b>  | <b>Rear</b>                                 | <b>229</b> mm                         |
| Width<br><b>42</b> mm | Master cylinder<br>diameter<br><b>24</b> mm | Type of assembly<br>Not pre-assembled |