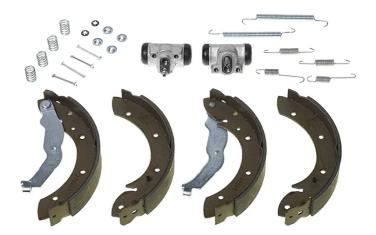

## The H 06 010 shoe kit is synonymous with reliability

The standard Brembo kit is the ideal solution for drum brake maintenance. The kit contains all the components necessary for drum brake maintenance: shoes, brake wheel cylinders, springs, lubricant, and fixing kit.

- ✓ OE-equivalent
- Brembo quality
- ECE-R90 certificate
- Safety
- Durability
- Quick assembly
- With accessories

## **Technical specifications**

| EAN code              | Axle                                        | Diameter                              |
|-----------------------|---------------------------------------------|---------------------------------------|
| <b>8020584070109</b>  | <b>Rear</b>                                 | <b>229</b> mm                         |
| Width<br><b>42</b> mm | Master cylinder<br>diameter<br><b>24</b> mm | Type of assembly<br>Not pre-assembled |