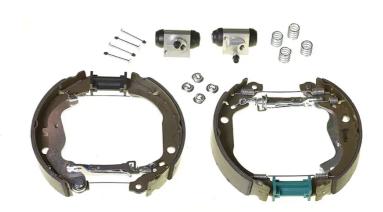

## The K 68 076 shoe kit is synonymous with reliability

The Brembo Kit & Fit is the ideal solution for the maintenance of drum brakes: everything you need for quick and efficient servicing is supplied in a single preassembled package, all with guaranteed Brembo quality. The kit contains all the components necessary for drum brake maintenance: shoes, brake wheel cylinders, springs, lubricant, and fixing kit.

- Brembo quality
- ✓ ECE-R90 certificate
- Safety
- Durability
- Quick assembly
- With accessories
- ✓ Pre-Assembled Kit

## **Technical specifications**

| EAN code<br><b>8020584079218</b> | Axle<br><b>Rear</b>                         | Diameter<br><b>229</b> mm      |
|----------------------------------|---------------------------------------------|--------------------------------|
| Width 42 mm                      | Master cylinder<br>diameter<br><b>19</b> mm | Type of assembly Pre-assembled |
| Braking system <b>Bosch</b>      | Brake proportioning valve                   | g                              |