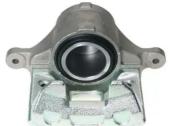

## CALIPER F 00 038

## The F 00 038 caliper is synonymous with reliability

Designed to provide the same performance as new calipers, Brembo remanufactured calipers embody an alternative solution to replacing broken or worn parts with new ones. The brake caliper remanufacturing process involves cleaning and applying a surface treatment to the caliper body, and the renewing of all worn internal components with new ones. The final testing at the end of this process guarantees a Brembo certified product.

- ✓ OE-equivalent
- Brembo quality
- Safety
- Durability
- New components