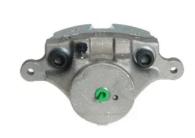

## CALIPER F 00 038

## The F 00 038 caliper is synonymous with reliability

Designed to provide the same performance as new calipers, Brembo remanufactured calipers embody an alternative solution to replacing broken or worn parts with new ones. The brake caliper remanufacturing process involves cleaning and applying a surface treatment to the caliper body, and the renewing of all worn internal components with new ones. The final testing at the end of this process guarantees a Brembo certified product.

- ✓ OE-equivalent
- Brembo quality
- Safety
- Durability
- New components