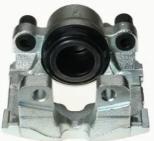

## CALIPER F 06 152

The F 06 152 caliper is synonymous with reliability

Designed to provide the same performance as new calipers, Brembo remanufactured calipers embody an alternative solution to replacing broken or worn parts with new ones. The brake caliper remanufacturing process involves cleaning and applying a surface treatment to the caliper body, and the renewing of all worn internal components with new ones. The final testing at the end of this process guarantees a Brembo certified product.

## **Technical specifications**

| EAN code          | Axle           | Diameter     |
|-------------------|----------------|--------------|
| 8020584501535     | Front          | <b>54</b> mm |
|                   |                |              |
| Number of pistons | Braking system | Position     |
| 1                 | ATE            | Left         |