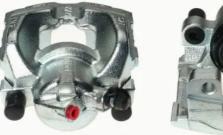

## CALIPER F 06 152

The F 06 152 caliper is synonymous with reliability

Designed to provide the same performance as new calipers, Brembo remanufactured calipers embody an alternative solution to replacing broken or worn parts with new ones. The brake caliper remanufacturing process involves cleaning and applying a surface treatment to the caliper body, and the renewing of all worn internal components with new ones. The final testing at the end of this process guarantees a Brembo certified product.

## **Technical specifications**

| EAN code          | Axle           | Diameter     |
|-------------------|----------------|--------------|
| 8020584501535     | Front          | <b>54</b> mm |
|                   |                |              |
| Number of pistons | Braking system | Position     |
| 1                 | ATE            | Left         |