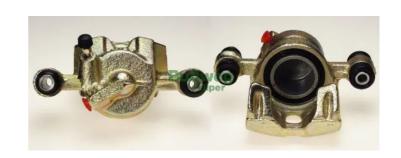

## CALIPER F 16 002

## **Technical specifications**

EAN code Axle Diameter
8020584502990 Front 48 mm

Number of pistons Braking system
1 AKEBONO Left

**COMPATIBLE VEHICLES** 