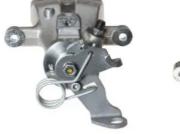

## CALIPER F 23 200

The F 23 200 caliper is synonymous with reliability

Designed to provide the same performance as new calipers, Brembo remanufactured calipers embody an alternative solution to replacing broken or worn parts with new ones. The brake caliper remanufacturing process involves cleaning and applying a surface treatment to the caliper body, and the renewing of all worn internal components with new ones. The final testing at the end of this process guarantees a Brembo certified product.

## **Technical specifications**

| EAN code          | Axle           | Diameter     |
|-------------------|----------------|--------------|
| 8020584505236     | Rear           | <b>38</b> mm |
|                   |                |              |
| Number of pistons | Braking system | Position     |
| 1                 | LUCAS          | Left         |