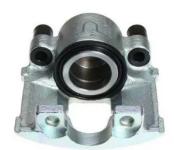

## CALIPER F 24 016

## The F 24 016 caliper is synonymous with reliability

Designed to provide the same performance as new calipers, Brembo remanufactured calipers embody an alternative solution to replacing broken or worn parts with new ones. The brake caliper remanufacturing process involves cleaning and applying a surface treatment to the caliper body, and the renewing of all worn internal components with new ones. The final testing at the end of this process guarantees a Brembo certified product.

## **Technical specifications**

| EAN code          | Axle           | Diameter     |
|-------------------|----------------|--------------|
| 8020584505458     | Front          | <b>54</b> mm |
|                   |                |              |
| Number of pistons | Braking system | Position     |
| 1                 | ATE            | Left         |