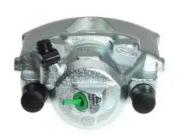

## CALIPER F 24 016

## The F 24 016 caliper is synonymous with reliability

Designed to provide the same performance as new calipers, Brembo remanufactured calipers embody an alternative solution to replacing broken or worn parts with new ones. The brake caliper remanufacturing process involves cleaning and applying a surface treatment to the caliper body, and the renewing of all worn internal components with new ones. The final testing at the end of this process guarantees a Brembo certified product.

## **Technical specifications**

| EAN code          | Axle           | Diameter     |
|-------------------|----------------|--------------|
| 8020584505458     | Front          | <b>54</b> mm |
|                   |                |              |
| Number of pistons | Braking system | Position     |
| 1                 | ATE            | Left         |