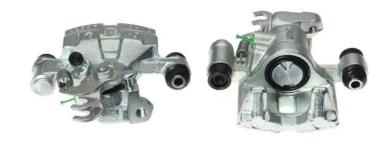

## CALIPER F 24 086

## The F 24 086 caliper is synonymous with reliability

Designed to provide the same performance as new calipers, Brembo remanufactured calipers embody an alternative solution to replacing broken or worn parts with new ones. The brake caliper remanufacturing process involves cleaning and applying a surface treatment to the caliper body, and the renewing of all worn internal components with new ones. The final testing at the end of this process guarantees a Brembo certified product.