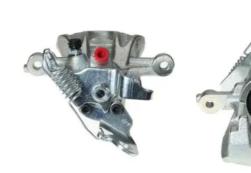

## CALIPER F 24 117

## The F 24 117 caliper is synonymous with reliability

Designed to provide the same performance as new calipers, Brembo remanufactured calipers embody an alternative solution to replacing broken or worn parts with new ones. The brake caliper remanufacturing process involves cleaning and applying a surface treatment to the caliper body, and the renewing of all worn internal components with new ones. The final testing at the end of this process guarantees a Brembo certified product.