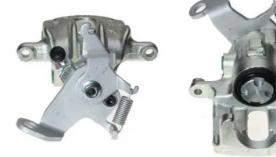

## CALIPER F 24 145

The F 24 145 caliper is synonymous with reliability

Designed to provide the same performance as new calipers, Brembo remanufactured calipers embody an alternative solution to replacing broken or worn parts with new ones. The brake caliper remanufacturing process involves cleaning and applying a surface treatment to the caliper body, and the renewing of all worn internal components with new ones. The final testing at the end of this process guarantees a Brembo certified product.

## **Technical specifications**

| EAN code             | Axle           | Diameter     |
|----------------------|----------------|--------------|
| <b>8020584506745</b> | <b>Rear</b>    | <b>34</b> mm |
| Number of pistons    | Braking system | Position     |
| <b>1</b>             | LUCAS          | <b>Right</b> |