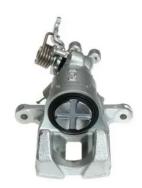

## CALIPER F 28 141

## The F 28 141 caliper is synonymous with reliability

Designed to provide the same performance as new calipers, Brembo remanufactured calipers embody an alternative solution to replacing broken or worn parts with new ones. The brake caliper remanufacturing process involves cleaning and applying a surface treatment to the caliper body, and the renewing of all worn internal components with new ones. The final testing at the end of this process guarantees a Brembo certified product.

## **Technical specifications**

| EAN code          | Axle           | Diameter     |
|-------------------|----------------|--------------|
| 8020584508466     | Rear           | <b>40</b> mm |
|                   |                |              |
| Number of pistons | Braking system | Position     |
| 1                 | NISSIN         | Right        |