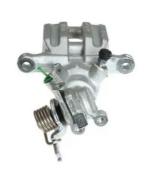

## CALIPER F 28 141

## The F 28 141 caliper is synonymous with reliability

Designed to provide the same performance as new calipers, Brembo remanufactured calipers embody an alternative solution to replacing broken or worn parts with new ones. The brake caliper remanufacturing process involves cleaning and applying a surface treatment to the caliper body, and the renewing of all worn internal components with new ones. The final testing at the end of this process guarantees a Brembo certified product.

## **Technical specifications**

| EAN code          | Axle           | Diameter     |
|-------------------|----------------|--------------|
| 8020584508466     | Rear           | <b>40</b> mm |
|                   |                |              |
| Number of pistons | Braking system | Position     |
| 1                 | NISSIN         | Right        |