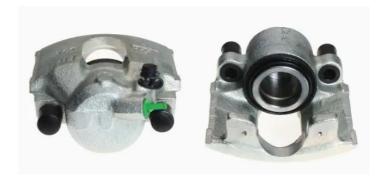

## CALIPER F 30 023

## The F 30 023 caliper is synonymous with reliability

Designed to provide the same performance as new calipers, Brembo remanufactured calipers embody an alternative solution to replacing broken or worn parts with new ones. The brake caliper remanufacturing process involves cleaning and applying a surface treatment to the caliper body, and the renewing of all worn internal components with new ones. The final testing at the end of this process guarantees a Brembo certified product.

## **Technical specifications**

| EAN code          | Axle           | Diameter     |
|-------------------|----------------|--------------|
| 8020584508725     | Front          | <b>54</b> mm |
|                   |                |              |
| Number of pistons | Braking system | Position     |
| 1                 | ATE            | Right        |
|                   |                | J            |