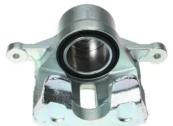

## CALIPER F 30 231

## The F 30 231 caliper is synonymous with reliability

Designed to provide the same performance as new calipers, Brembo remanufactured calipers embody an alternative solution to replacing broken or worn parts with new ones. The brake caliper remanufacturing process involves cleaning and applying a surface treatment to the caliper body, and the renewing of all worn internal components with new ones. The final testing at the end of this process guarantees a Brembo certified product.

## **Technical specifications**

EAN code Axle Diameter
8020584540114 Front 60 mm

Number of pistons Braking system Position
1 MOBIS Right

**COMPATIBLE VEHICLES** 