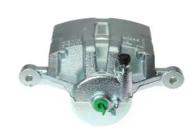

## CALIPER F 30 231

## The F 30 231 caliper is synonymous with reliability

Designed to provide the same performance as new calipers, Brembo remanufactured calipers embody an alternative solution to replacing broken or worn parts with new ones. The brake caliper remanufacturing process involves cleaning and applying a surface treatment to the caliper body, and the renewing of all worn internal components with new ones. The final testing at the end of this process guarantees a Brembo certified product.

## **Technical specifications**

EAN code Axle Diameter
8020584540114 Front 60 mm

Number of pistons Braking system Position
1 MOBIS Right

**COMPATIBLE VEHICLES** 