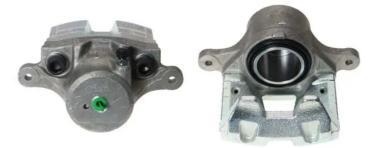

## CALIPER F 30 236

The F 30 236 caliper is synonymous with reliability

Designed to provide the same performance as new calipers, Brembo remanufactured calipers embody an alternative solution to replacing broken or worn parts with new ones. The brake caliper remanufacturing process involves cleaning and applying a surface treatment to the caliper body, and the renewing of all worn internal components with new ones. The final testing at the end of this process guarantees a Brembo certified product.

## **Technical specifications**

| EAN code          | Axle           | Diameter     |
|-------------------|----------------|--------------|
| 8020584540169     | Front          | <b>60</b> mm |
|                   |                |              |
| Number of pistons | Braking system | Position     |
| 1                 | MANDO          | Left         |