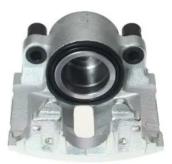

## CALIPER F 36 015

The F 36 015 caliper is synonymous with reliability

Designed to provide the same performance as new calipers, Brembo remanufactured calipers embody an alternative solution to replacing broken or worn parts with new ones. The brake caliper remanufacturing process involves cleaning and applying a surface treatment to the caliper body, and the renewing of all worn internal components with new ones. The final testing at the end of this process guarantees a Brembo certified product.

## **Technical specifications**

| EAN code          | Axle           | Diameter     |
|-------------------|----------------|--------------|
| 8020584510940     | Front          | <b>60</b> mm |
|                   |                |              |
| Number of pistons | Braking system | Position     |
| 1                 | ATE            | Right        |