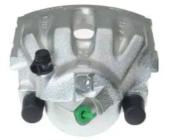

## CALIPER F 36 015

The F 36 015 caliper is synonymous with reliability

Designed to provide the same performance as new calipers, Brembo remanufactured calipers embody an alternative solution to replacing broken or worn parts with new ones. The brake caliper remanufacturing process involves cleaning and applying a surface treatment to the caliper body, and the renewing of all worn internal components with new ones. The final testing at the end of this process guarantees a Brembo certified product.

## **Technical specifications**

| EAN code          | Axle           | Diameter     |
|-------------------|----------------|--------------|
| 8020584510940     | Front          | <b>60</b> mm |
|                   |                |              |
| Number of pistons | Braking system | Position     |
| 1                 | ATE            | Right        |