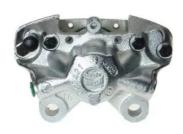

## CALIPER F 50 106

## The F 50 106 caliper is synonymous with reliability

Designed to provide the same performance as new calipers, Brembo remanufactured calipers embody an alternative solution to replacing broken or worn parts with new ones. The brake caliper remanufacturing process involves cleaning and applying a surface treatment to the caliper body, and the renewing of all worn internal components with new ones. The final testing at the end of this process guarantees a Brembo certified product.

## **Technical specifications**

EAN code Axle Diameter
8020584514177 Rear 38 mm

Number of pistons Braking system Position
2 BENDIX Left

**COMPATIBLE VEHICLES** 