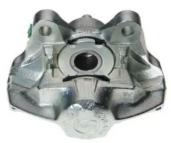

## CALIPER F 50 106

## The F 50 106 caliper is synonymous with reliability

Designed to provide the same performance as new calipers, Brembo remanufactured calipers embody an alternative solution to replacing broken or worn parts with new ones. The brake caliper remanufacturing process involves cleaning and applying a surface treatment to the caliper body, and the renewing of all worn internal components with new ones. The final testing at the end of this process guarantees a Brembo certified product.

## **Technical specifications**

EAN code Axle Diameter
8020584514177 Rear 38 mm

Number of pistons Braking system Position
2 BENDIX Left

**COMPATIBLE VEHICLES** 