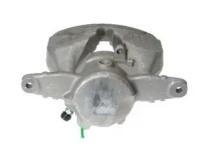

## CALIPER F 50 351

## The F 50 351 caliper is synonymous with reliability

Designed to provide the same performance as new calipers, Brembo remanufactured calipers embody an alternative solution to replacing broken or worn parts with new ones. The brake caliper remanufacturing process involves cleaning and applying a surface treatment to the caliper body, and the renewing of all worn internal components with new ones. The final testing at the end of this process guarantees a Brembo certified product.

## **Technical specifications**

| EAN code          | Axle           | Diameter     |
|-------------------|----------------|--------------|
| 8020584540374     | Front          | <b>60</b> mm |
| Number of pistons | Braking system | Position     |
| 1                 | TRW            | Right        |