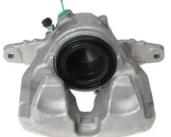

## CALIPER F 50 351

## The F 50 351 caliper is synonymous with reliability

Designed to provide the same performance as new calipers, Brembo remanufactured calipers embody an alternative solution to replacing broken or worn parts with new ones. The brake caliper remanufacturing process involves cleaning and applying a surface treatment to the caliper body, and the renewing of all worn internal components with new ones. The final testing at the end of this process guarantees a Brembo certified product.

## **Technical specifications**

| EAN code          | Axle           | Diameter     |
|-------------------|----------------|--------------|
| 8020584540374     | Front          | <b>60</b> mm |
| Number of pistons | Braking system | Position     |
| 1                 | TRW            | Right        |