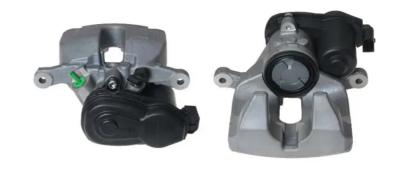

## CALIPER F 50 408

## The F 50 408 caliper is synonymous with reliability

Designed to provide the same performance as new calipers, Brembo remanufactured calipers embody an alternative solution to replacing broken or worn parts with new ones. The brake caliper remanufacturing process involves cleaning and applying a surface treatment to the caliper body, and the renewing of all worn internal components with new ones. The final testing at the end of this process guarantees a Brembo certified product.

## **Technical specifications**

| EAN code          | Axle           | Diameter     |
|-------------------|----------------|--------------|
| 8020584563939     | Rear           | <b>43</b> mm |
|                   |                |              |
| Number of pistons | Braking system | Position     |
| 1                 | TRW            | Left         |