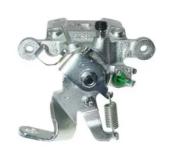

## CALIPER F 54 132

## The F 54 132 caliper is synonymous with reliability

Designed to provide the same performance as new calipers, Brembo remanufactured calipers embody an alternative solution to replacing broken or worn parts with new ones. The brake caliper remanufacturing process involves cleaning and applying a surface treatment to the caliper body, and the renewing of all worn internal components with new ones. The final testing at the end of this process guarantees a Brembo certified product.

## **Technical specifications**

EAN code Axle Diameter
8020584552872 Rear 38 mm

Number of pistons Braking system Position
1 MOBIS Left

**COMPATIBLE VEHICLES** 