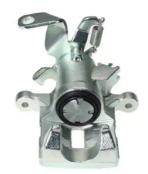

## CALIPER F 54 132

## The F 54 132 caliper is synonymous with reliability

Designed to provide the same performance as new calipers, Brembo remanufactured calipers embody an alternative solution to replacing broken or worn parts with new ones. The brake caliper remanufacturing process involves cleaning and applying a surface treatment to the caliper body, and the renewing of all worn internal components with new ones. The final testing at the end of this process guarantees a Brembo certified product.

## **Technical specifications**

EAN code Axle Diameter
8020584552872 Rear 38 mm

Number of pistons Braking system Position
1 MOBIS Left

**COMPATIBLE VEHICLES** 