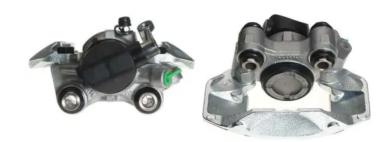

## CALIPER F 61 065

## The F 61 065 caliper is synonymous with reliability

Designed to provide the same performance as new calipers, Brembo remanufactured calipers embody an alternative solution to replacing broken or worn parts with new ones. The brake caliper remanufacturing process involves cleaning and applying a surface treatment to the caliper body, and the renewing of all worn internal components with new ones. The final testing at the end of this process guarantees a Brembo certified product.