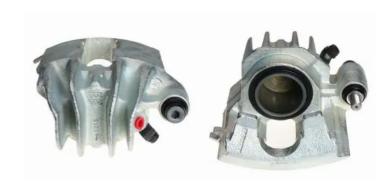

## CALIPER F 61 141

## The F 61 141 caliper is synonymous with reliability

Designed to provide the same performance as new calipers, Brembo remanufactured calipers embody an alternative solution to replacing broken or worn parts with new ones. The brake caliper remanufacturing process involves cleaning and applying a surface treatment to the caliper body, and the renewing of all worn internal components with new ones. The final testing at the end of this process guarantees a Brembo certified product.