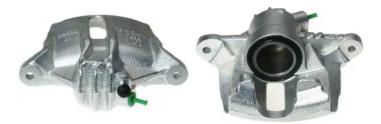

## CALIPER F 61 171

The F 61 171 caliper is synonymous with reliability

Designed to provide the same performance as new calipers, Brembo remanufactured calipers embody an alternative solution to replacing broken or worn parts with new ones. The brake caliper remanufacturing process involves cleaning and applying a surface treatment to the caliper body, and the renewing of all worn internal components with new ones. The final testing at the end of this process guarantees a Brembo certified product.

## **Technical specifications**

| EAN code          | Axle           | Diameter     |
|-------------------|----------------|--------------|
| 8020584524022     | Front          | <b>48</b> mm |
|                   |                |              |
| Number of pistons | Braking system | Position     |
| 1                 | BOSCH          | Right        |