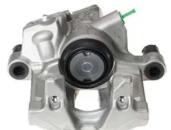

## CALIPER F 61 282

## The F 61 282 caliper is synonymous with reliability

Designed to provide the same performance as new calipers, Brembo remanufactured calipers embody an alternative solution to replacing broken or worn parts with new ones. The brake caliper remanufacturing process involves cleaning and applying a surface treatment to the caliper body, and the renewing of all worn internal components with new ones. The final testing at the end of this process guarantees a Brembo certified product.

## **Technical specifications**

| EAN code          | Axle           | Diameter     |
|-------------------|----------------|--------------|
| 8020584538425     | Rear           | <b>38</b> mm |
|                   |                |              |
| Number of pistons | Braking system | Position     |
| 1                 | ATE            | Left         |