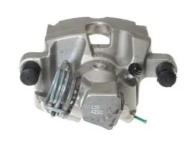

## CALIPER F 61 282

## The F 61 282 caliper is synonymous with reliability

Designed to provide the same performance as new calipers, Brembo remanufactured calipers embody an alternative solution to replacing broken or worn parts with new ones. The brake caliper remanufacturing process involves cleaning and applying a surface treatment to the caliper body, and the renewing of all worn internal components with new ones. The final testing at the end of this process guarantees a Brembo certified product.

## **Technical specifications**

| EAN code          | Axle           | Diameter     |
|-------------------|----------------|--------------|
| 8020584538425     | Rear           | <b>38</b> mm |
|                   |                |              |
| Number of pistons | Braking system | Position     |
| 1                 | ATE            | Left         |