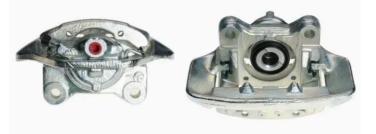

## CALIPER F 65 020

The F 65 020 caliper is synonymous with reliability

Designed to provide the same performance as new calipers, Brembo remanufactured calipers embody an alternative solution to replacing broken or worn parts with new ones. The brake caliper remanufacturing process involves cleaning and applying a surface treatment to the caliper body, and the renewing of all worn internal components with new ones. The final testing at the end of this process guarantees a Brembo certified product.

## **Technical specifications**

| EAN code          | Axle           | Diameter     |
|-------------------|----------------|--------------|
| 8020584525296     | Rear           | <b>36</b> mm |
|                   |                |              |
| Number of pistons | Braking system | Position     |
| 1                 | ATE            | Left         |