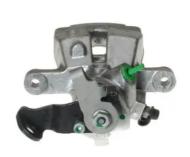

## CALIPER F 68 076

## The F 68 076 caliper is synonymous with reliability

Designed to provide the same performance as new calipers, Brembo remanufactured calipers embody an alternative solution to replacing broken or worn parts with new ones. The brake caliper remanufacturing process involves cleaning and applying a surface treatment to the caliper body, and the renewing of all worn internal components with new ones. The final testing at the end of this process guarantees a Brembo certified product.

## **Technical specifications**

EAN code Axle Diameter
8020584526071 Rear 38 mm

Number of pistons Braking system Position
1 LUCAS Left

**COMPATIBLE VEHICLES** 