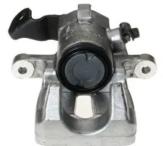

## CALIPER F 68 076

## The F 68 076 caliper is synonymous with reliability

Designed to provide the same performance as new calipers, Brembo remanufactured calipers embody an alternative solution to replacing broken or worn parts with new ones. The brake caliper remanufacturing process involves cleaning and applying a surface treatment to the caliper body, and the renewing of all worn internal components with new ones. The final testing at the end of this process guarantees a Brembo certified product.

## **Technical specifications**

EAN code Axle Diameter
8020584526071 Rear 38 mm

Number of pistons Braking system Position
1 LUCAS Left

**COMPATIBLE VEHICLES** 