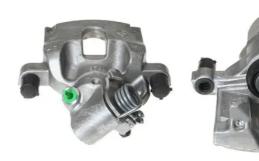

## CALIPER F 68 136

## The F 68 136 caliper is synonymous with reliability

Designed to provide the same performance as new calipers, Brembo remanufactured calipers embody an alternative solution to replacing broken or worn parts with new ones. The brake caliper remanufacturing process involves cleaning and applying a surface treatment to the caliper body, and the renewing of all worn internal components with new ones. The final testing at the end of this process guarantees a Brembo certified product.

## **Technical specifications**

EAN code Axle Diameter
8020584526675 Rear 38 mm

Number of pistons Braking system Position
1 ATE Left

**COMPATIBLE VEHICLES** 