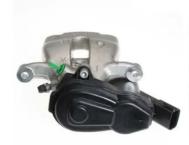

## CALIPER F 68 141

## The F 68 141 caliper is synonymous with reliability

Designed to provide the same performance as new calipers, Brembo remanufactured calipers embody an alternative solution to replacing broken or worn parts with new ones. The brake caliper remanufacturing process involves cleaning and applying a surface treatment to the caliper body, and the renewing of all worn internal components with new ones. The final testing at the end of this process guarantees a Brembo certified product.

## **Technical specifications**

| EAN code          | Axle           | Diameter     |
|-------------------|----------------|--------------|
| 8020584539897     | Rear           | <b>34</b> mm |
|                   |                |              |
| Number of pistons | Braking system | Position     |
| 1                 | TRW            | Right        |