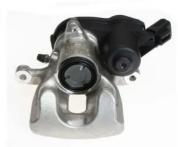

## CALIPER F 68 141

## The F 68 141 caliper is synonymous with reliability

Designed to provide the same performance as new calipers, Brembo remanufactured calipers embody an alternative solution to replacing broken or worn parts with new ones. The brake caliper remanufacturing process involves cleaning and applying a surface treatment to the caliper body, and the renewing of all worn internal components with new ones. The final testing at the end of this process guarantees a Brembo certified product.

## **Technical specifications**

| EAN code          | Axle           | Diameter     |
|-------------------|----------------|--------------|
| 8020584539897     | Rear           | <b>34</b> mm |
|                   |                |              |
| Number of pistons | Braking system | Position     |
| 1                 | TRW            | Right        |