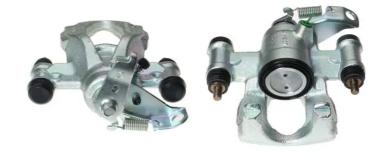

## CALIPER F 68 142

## **Technical specifications**

| EAN code          | Axle           | Diameter     |
|-------------------|----------------|--------------|
| 8020584541593     | Rear           | <b>48</b> mm |
|                   |                |              |
| Number of pistons | Braking system | Position     |
| 1                 | BREMBO         | Left         |