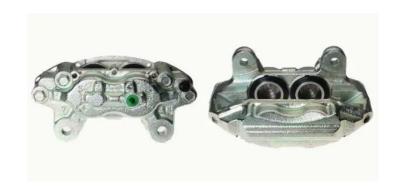

## CALIPER F 83 144

## The F 83 144 caliper is synonymous with reliability

Designed to provide the same performance as new calipers, Brembo remanufactured calipers embody an alternative solution to replacing broken or worn parts with new ones. The brake caliper remanufacturing process involves cleaning and applying a surface treatment to the caliper body, and the renewing of all worn internal components with new ones. The final testing at the end of this process guarantees a Brembo certified product.