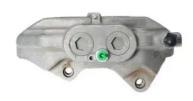

## CALIPER F 83 240

## The F 83 240 caliper is synonymous with reliability

Designed to provide the same performance as new calipers, Brembo remanufactured calipers embody an alternative solution to replacing broken or worn parts with new ones. The brake caliper remanufacturing process involves cleaning and applying a surface treatment to the caliper body, and the renewing of all worn internal components with new ones. The final testing at the end of this process guarantees a Brembo certified product.

## **Technical specifications**

EAN code Axle Diameter
8020584530399 Front 43 mm

Number of pistons Braking system Position
4 ADVICS Left

**COMPATIBLE VEHICLES** 