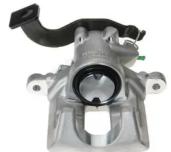

## CALIPER F 83 330

## The F 83 330 caliper is synonymous with reliability

Designed to provide the same performance as new calipers, Brembo remanufactured calipers embody an alternative solution to replacing broken or worn parts with new ones. The brake caliper remanufacturing process involves cleaning and applying a surface treatment to the caliper body, and the renewing of all worn internal components with new ones. The final testing at the end of this process guarantees a Brembo certified product.

## **Technical specifications**

EAN code Axle Diameter
8020584538647 Rear 36 mm

Number of pistons Braking system Position
1 BOSCH Left

**COMPATIBLE VEHICLES** 