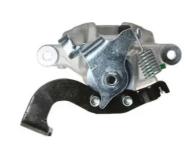

## CALIPER F 83 330

## The F 83 330 caliper is synonymous with reliability

Designed to provide the same performance as new calipers, Brembo remanufactured calipers embody an alternative solution to replacing broken or worn parts with new ones. The brake caliper remanufacturing process involves cleaning and applying a surface treatment to the caliper body, and the renewing of all worn internal components with new ones. The final testing at the end of this process guarantees a Brembo certified product.

## **Technical specifications**

EAN code Axle Diameter
8020584538647 Rear 36 mm

Number of pistons Braking system Position
1 BOSCH Left

**COMPATIBLE VEHICLES** 