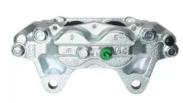

## CALIPER F 83 362

## The F 83 362 caliper is synonymous with reliability

Designed to provide the same performance as new calipers, Brembo remanufactured calipers embody an alternative solution to replacing broken or worn parts with new ones. The brake caliper remanufacturing process involves cleaning and applying a surface treatment to the caliper body, and the renewing of all worn internal components with new ones. The final testing at the end of this process guarantees a Brembo certified product.

## **Technical specifications**

EAN code Axle Diameter
8020584551271 Front 48 mm

Number of pistons Braking system Position
4 SUMITOMO Left

**COMPATIBLE VEHICLES** 