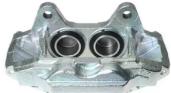

## CALIPER F 83 362

## The F 83 362 caliper is synonymous with reliability

Designed to provide the same performance as new calipers, Brembo remanufactured calipers embody an alternative solution to replacing broken or worn parts with new ones. The brake caliper remanufacturing process involves cleaning and applying a surface treatment to the caliper body, and the renewing of all worn internal components with new ones. The final testing at the end of this process guarantees a Brembo certified product.

## **Technical specifications**

EAN code Axle Diameter
8020584551271 Front 48 mm

Number of pistons Braking system Position
4 SUMITOMO Left

**COMPATIBLE VEHICLES** 