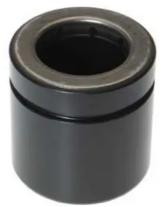

## PISTON CALIPER F PI 035

Repair kit for calipers F PI 035. The reliability of a Brembo product.

Brembo offers spare parts professionals 4 families of kits, comprising caliper components most subject to wear and deterioration, such as the sliding guide pins on floating calipers, the dust covers, the piston seals and the pistons themselves. A complete set of new components for rapid, safe and professional repairs.

## **Technical specifications**

| EAN code      | Axle     | Diameter |
|---------------|----------|----------|
| 8020584545102 | Front    | mm       |
| Position      | Material |          |
| Right         | Steel    |          |