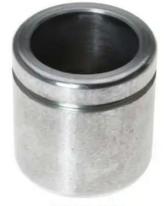

## PISTON CALIPER F PI 035

Repair kit for calipers F PI 035. The reliability of a Brembo product.

Brembo offers spare parts professionals 4 families of kits, comprising caliper components most subject to wear and deterioration, such as the sliding guide pins on floating calipers, the dust covers, the piston seals and the pistons themselves. A complete set of new components for rapid, safe and professional repairs.

## **Technical specifications**

| EAN code      | Axle     | Diameter |
|---------------|----------|----------|
| 8020584545102 | Front    | mm       |
| Position      | Material |          |
| Right         | Steel    |          |