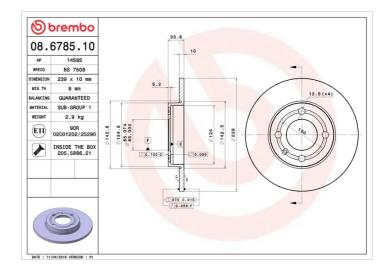

#### **Technical specifications**

| EAN code             | Axle           | Diameter Ø          |
|----------------------|----------------|---------------------|
| <b>8020584678510</b> | Front and rear | <b>239</b> mm       |
| Thickness (TH)       | Height (A)     | Number of holes (C) |
| <b>10</b> mm         | <b>34</b> mm   | <b>4</b>            |
| Brake disc type      | Centering (B)  | Min. thickness      |
| <b>Solid</b>         | <b>65</b> mm   | <b>8</b> mm         |
| Tiahtenina toraue    |                |                     |

#### Tightening torque

110 Nm

**COMPATIBLE VEHICLES** 