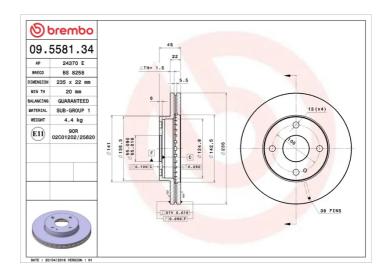

## **Technical specifications**

| EAN code<br><b>8020584013953</b> | Axle<br>Front              | Diameter Ø 235 mm              |
|----------------------------------|----------------------------|--------------------------------|
| Thickness (TH) 22 mm             | Height (A) 45 mm           | Number of holes (C)            |
| Brake disc type Ventilated       | Centering (B) <b>55</b> mm | Min. thickness<br><b>20</b> mm |

Tightening torque

**103** Nm

**COMPATIBLE VEHICLES** 