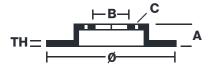

## **Technical specifications**

| EAN code<br><b>8020584013953</b> | Axle<br>Front              | Diameter Ø 235 mm              |
|----------------------------------|----------------------------|--------------------------------|
| Thickness (TH) 22 mm             | Height (A) 45 mm           | Number of holes (C)            |
| Brake disc type Ventilated       | Centering (B) <b>55</b> mm | Min. thickness<br><b>20</b> mm |