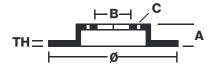

## **Technical specifications**

| EAN code        | Axle          | Diameter Ø          |
|-----------------|---------------|---------------------|
| 8020584687925   | Front         | <b>260</b> mm       |
| Thickness (TH)  | Height (A)    | Number of holes (C) |
| <b>24</b> mm    | <b>53</b> mm  | 5                   |
| Brake disc type | Centering (B) | Min. thickness      |
|                 |               |                     |