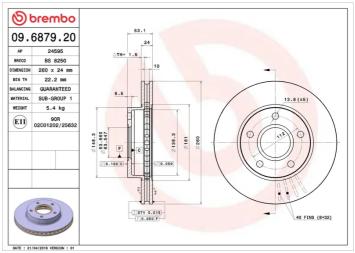

## **BRAKE DISC** 09.6879.20

## **Technical specifications**

| EAN code        | Axle          | Diameter Ø          |
|-----------------|---------------|---------------------|
| 8020584687925   | Front         | <b>260</b> mm       |
| Thickness (TH)  | Height (A)    | Number of holes (C) |
| <b>24</b> mm    | <b>53</b> mm  | 5                   |
| Brake disc type | Centering (B) | Min. thickness      |
|                 |               |                     |

Tightening torque

**100** Nm

**COMPATIBLE VEHICLES** 