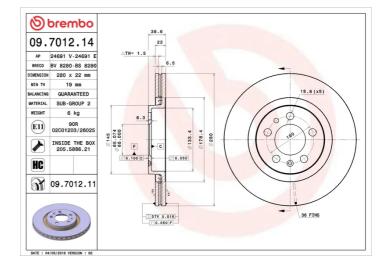

### **Technical specifications**

| EAN code             | Axle          |
|----------------------|---------------|
| <b>8020584013113</b> | <b>Front</b>  |
| Thickness (TH)       | Height (A)    |
| <b>22</b> mm         | <b>37</b> mm  |
| Brake disc type      | Centering (B) |
| <b>Ventilated</b>    | <b>65</b> mm  |

#### Tightening torque

120 Nm

| Diameter Ø<br><b>280</b> mm     |
|---------------------------------|
| Number of holes (C)<br><b>5</b> |
|                                 |

Min. thickness **19** mm