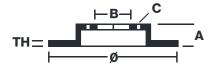

## **Technical specifications**

| EAN code<br><b>8020584840214</b>  | Axle<br>Front              | Diameter Ø  296 mm           |
|-----------------------------------|----------------------------|------------------------------|
| Thickness (TH) <b>32</b> mm       | Height (A) <b>51</b> mm    | Number of holes (C) <b>5</b> |
| Brake disc type <b>Ventilated</b> | Centering (B) <b>62</b> mm | Min. thickness <b>30</b> mm  |