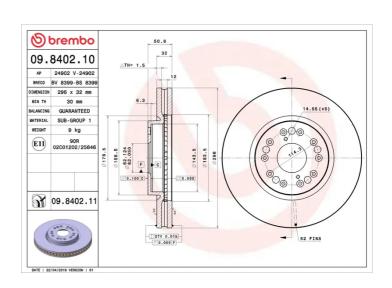

## **BRAKE DISC 09.8402.10**

## **Technical specifications**

| EAN code<br><b>8020584840214</b>  | Axle<br>Front              | Diameter Ø  296 mm           |
|-----------------------------------|----------------------------|------------------------------|
| Thickness (TH) <b>32</b> mm       | Height (A) <b>51</b> mm    | Number of holes (C) <b>5</b> |
| Brake disc type <b>Ventilated</b> | Centering (B) <b>62</b> mm | Min. thickness <b>30</b> mm  |

Tightening torque

**103** Nm

**COMPATIBLE VEHICLES** 