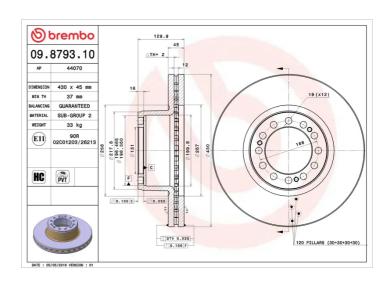

## **BRAKE DISC 09.8793.10**

## **Technical specifications**

| EAN code<br><b>8020584879313</b> | Axle<br>Front and rear         | Diameter Ø  430 mm    |
|----------------------------------|--------------------------------|-----------------------|
| Thickness (TH) <b>45</b> mm      | Height (A) 130 mm              | Number of holes (C)   |
| Brake disc type Ventilated       | Centering (B)<br><b>196</b> mm | Min. thickness  37 mm |